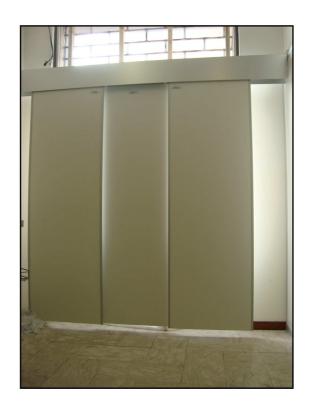

## TECHNICAL DATA – SHEET ANTIX SLIDING PANELS

- Made of hard wood box panels with lead, title 99,9 %, calibrated and brushed;
- Perimeter edging coated by extruded aluminum profiles;
- Coating by plastic laminate white color; other colors at request;
- Total thickness of mm 11;
- Completed with the support structure, binary sliding carriages and valance.

| CODE    | DESCRIPTION               |
|---------|---------------------------|
| P-PA-01 | Sliding doors con Pb mm 1 |
| P-PA-02 | Sliding doors con Pb mm 2 |